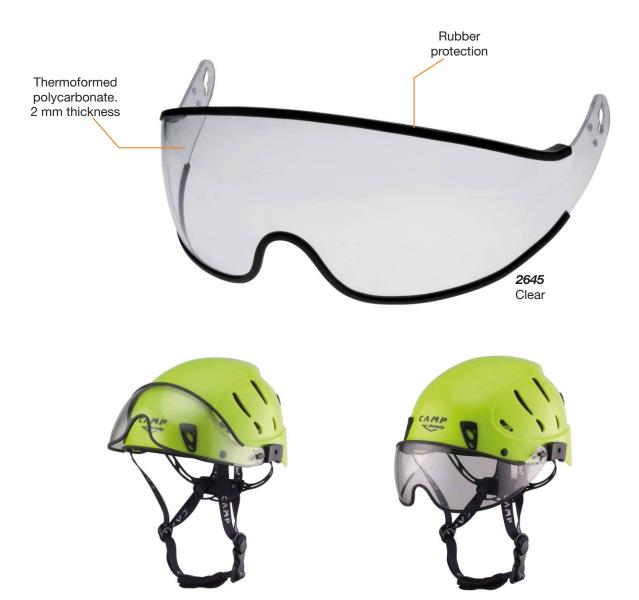

## Ref.2645 ARMOUR PRO VISOR

Protective visor made of 2 mm thermoformed polycarbonate. Compatible with the Armour Pro helmet.

Can be easily installed and removed without the use of any tools.

The curvature is designed to follow the contours of the nose and cheekbones while still guaranteeing optimal visibility. Anti-fog and scratch resistant treatment. Standards:

- EN 166: mechanical protection against high velocity particle projections.
- EN 170: protection against ultraviolet rays.

| Ref. | Product name<br>Nombre del producto | Weight<br>Peso |     | C€     |        |
|------|-------------------------------------|----------------|-----|--------|--------|
|      |                                     | g              | oz  | EN 166 | EN 170 |
| 2645 | ARMOUR PRO VISOR - CLEAR            | 63             | 2.2 |        | •      |