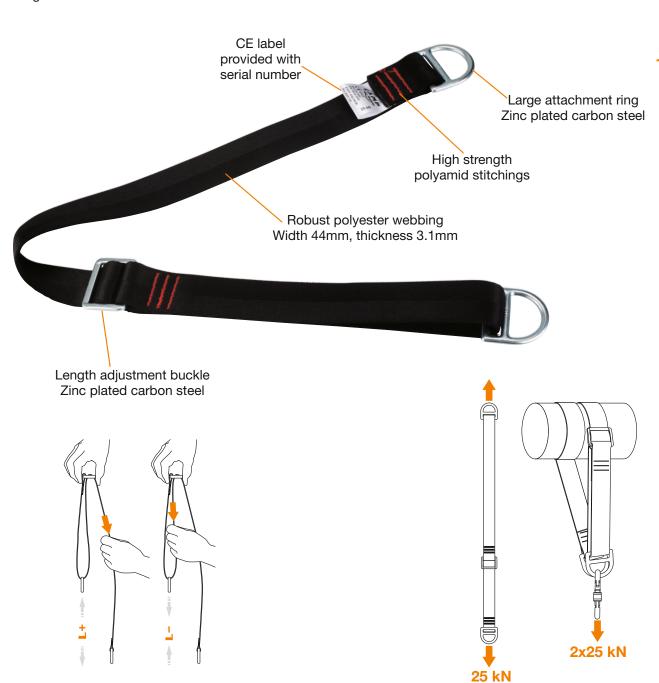

## 2035130 EASY ANCHOR

CAMP Safety M ®

ROPE ACCESS TOWERS/INDUSTRY ROOFS

Adjustable high strength webbing anchor constructed from 45 mm polyamide webbing with fixed steel rings on the ends.

Adjustable from 80 to 130 cm.

2017 UPDATE: meets ANSI Z359.1 standard for

Anchorage Devices.

| Ref.    | Product name<br>Nombre del producto | Weight<br>Peso |      | Strength<br>Resistencia | (€     |          | ANSI   |
|---------|-------------------------------------|----------------|------|-------------------------|--------|----------|--------|
|         |                                     | g              | oz   | kN                      | EN 354 | EN 795/B | Z359.1 |
| 2035130 | EASY ANCHOR 80-130 cm               | 410            | 14.5 | 25                      | •      | •        | •      |