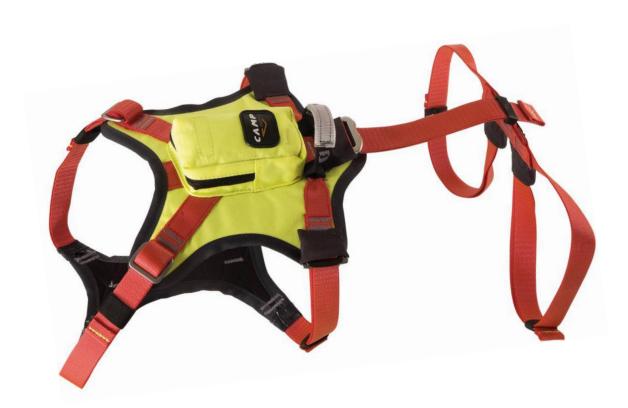

08.02.21

A full body harness designed for the suspension of rescue dogs.

One size, fully adjustable. Designed specifically to hold the dog in the optimal suspension position. Back section is detachable for ground operations. Other features include high-visibility colors, pocket for GPS, and pockets for RECCO® reflectors.

#### **COMPONENTS**

- 1 Front part.
- 2 Back part.
- 3 3mm thick paddings covered by washable fabrics.
- (4) Polyamid webbings, 25mm wide.
- (5) Central polyamid webbing, 33mm wide.
- 6 Neck size adjustment buckles made of aluminium alloy.
- 7 Chest size adjustment buckles made of aluminium alloy+carbon steel. Covered by elastic loop for fastening webbing.
- 8 Back legs size adjustment buckles made of aluminium alloy+carbon steel. Covered by elastic loop for fastening webbing.
- Gentral connection buckle, easy adjustable and detachable. Covered by elastic loop for fastening webbing.
- 10 Pivotable attachment loop with reinforcement layer.
- 11 Pocket for GPS locator, zip closure.
- (12) Upper pocket for Recco reflector, velcro closure (inside GPS locator pocket).
- (13) Lower pocket for Recco reflector, velcro closure.
- (14) High-visibility fluorescent fabric.
- (15) Identification label including serial number.