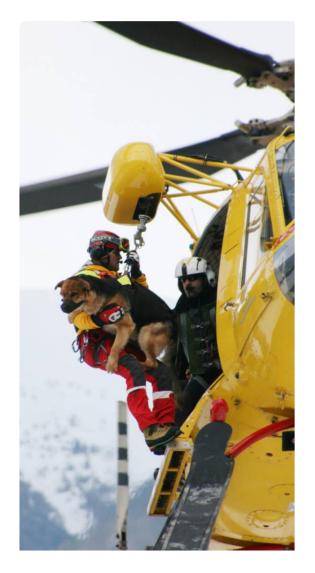

08.02.21

A full body harness designed for the suspension of rescue dogs.

One size, fully adjustable. Designed specifically to hold the dog in the optimal suspension position. Back section is detachable for ground operations. Other features include high-visibility colors, pocket for GPS, and pockets for RECCO® reflectors.

TEAM RESCUE