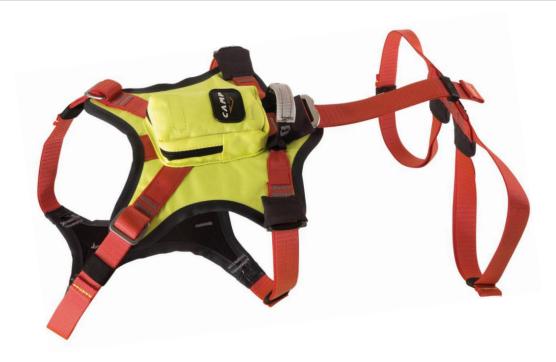

08.02.21

A full body harness designed for the suspension of rescue dogs.

One size, fully adjustable. Designed specifically to hold the dog in the optimal suspension position. Back section is detachable for ground operations. Other features include high-visibility colors, pocket for GPS, and pockets for RECCO® reflectors.

#### **COMPONENTS**

- 1 Front part.
- 2 Back part.
- 3 3mm thick paddings covered by washable fabrics.
- (4) Polyamid webbings, 25mm wide.
- (5) Central polyamid webbing, 33mm wide.
- 6 Neck size adjustment buckles made of aluminium alloy.
- 7 Chest size adjustment buckles made of aluminium alloy+carbon steel. Covered by elastic loop for fastening webbing.
- 8 Back legs size adjustment buckles made of aluminium alloy+carbon steel. Covered by elastic loop for fastening webbing.
- Gentral connection buckle, easy adjustable and detachable. Covered by elastic loop for fastening webbing.
- 10 Pivotable attachment loop with reinforcement layer.
- 11 Pocket for GPS locator, zip closure.
- (12) Upper pocket for Recco reflector, velcro closure (inside GPS locator pocket).
- (13) Lower pocket for Recco reflector, velcro closure.
- (14) High-visibility fluorescent fabric.
- (15) Identification label including serial number.