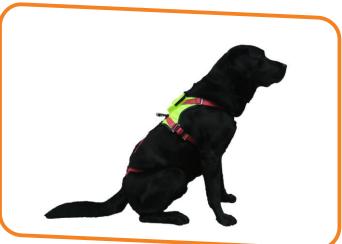

08.02.21

A full body harness designed for the suspension of rescue dogs.

One size, fully adjustable. Designed specifically to hold the dog in the optimal suspension position. Back section is detachable for ground operations. Other features include high-visibility colors, pocket for GPS, and pockets for RECCO® reflectors.

#### **COMPONENTS**

- 1 Front part.
- 2 Back part.
- 3 3mm thick paddings covered by washable fabrics.
- (4) Polyamid webbings, 25mm wide.
- (5) Central polyamid webbing, 33mm wide.
- 6 Neck size adjustment buckles made of aluminium alloy.
- 7 Chest size adjustment buckles made of aluminium alloy+carbon steel. Covered by elastic loop for fastening webbing.
- 8 Back legs size adjustment buckles made of aluminium alloy+carbon steel. Covered by elastic loop for fastening webbing.
- Gentral connection buckle, easy adjustable and detachable. Covered by elastic loop for fastening webbing.
- 10 Pivotable attachment loop with reinforcement layer.
- 11 Pocket for GPS locator, zip closure.
- (12) Upper pocket for Recco reflector, velcro closure (inside GPS locator pocket).
- (13) Lower pocket for Recco reflector, velcro closure.
- (14) High-visibility fluorescent fabric.
- (15) Identification label including serial number.