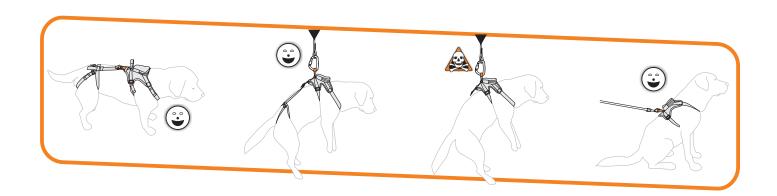

08.02.21

A full body harness designed for the suspension of rescue dogs.

One size, fully adjustable. Designed specifically to hold the dog in the optimal suspension position. Back section is detachable for ground operations. Other features include high-visibility colors, pocket for GPS, and pockets for RECCO® reflectors.