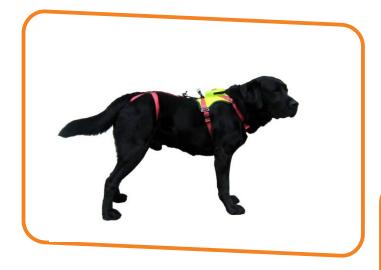

08.02.21

A full body harness designed for the suspension of rescue dogs.

One size, fully adjustable. Designed specifically to hold the dog in the optimal suspension position. Back section is detachable for ground operations. Other features include high-visibility colors, pocket for GPS, and pockets for RECCO® reflectors.

#### **COMPONENTS**

- 1 Front part.
- 2 Back part.
- 3 3mm thick paddings covered by washable fabrics.
- (4) Polyamid webbings, 25mm wide.
- (5) Central polyamid webbing, 33mm wide.
- 6 Neck size adjustment buckles made of aluminium alloy.
- 7 Chest size adjustment buckles made of aluminium alloy+carbon steel. Covered by elastic loop for fastening webbing.
- 8 Back legs size adjustment buckles made of aluminium alloy+carbon steel. Covered by elastic loop for fastening webbing.
- Gentral connection buckle, easy adjustable and detachable. Covered by elastic loop for fastening webbing.
- 10 Pivotable attachment loop with reinforcement layer.
- 11 Pocket for GPS locator, zip closure.
- (12) Upper pocket for Recco reflector, velcro closure (inside GPS locator pocket).
- (13) Lower pocket for Recco reflector, velcro closure.
- (14) High-visibility fluorescent fabric.
- (15) Identification label including serial number.