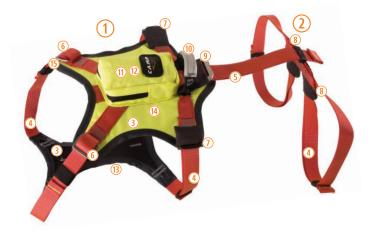

#### **COMPONENTS**

- 1 Front part.
- 2 Back part.
- 3 3mm thick paddings covered by washable fabrics.
- (4) Polyamid webbings, 25mm wide.
- (5) Central polyamid webbing, 33mm wide.
- 6 Neck size adjustment buckles made of aluminium alloy.
- 7 Chest size adjustment buckles made of aluminium alloy+carbon steel. Covered by elastic loop for fastening webbing.
- 8 Back legs size adjustment buckles made of aluminium alloy+carbon steel. Covered by elastic loop for fastening webbing.
- Gentral connection buckle, easy adjustable and detachable. Covered by elastic loop for fastening webbing.
- 10 Pivotable attachment loop with reinforcement layer.
- 11 Pocket for GPS locator, zip closure.
- (12) Upper pocket for Recco reflector, velcro closure (inside GPS locator pocket).
- (13) Lower pocket for Recco reflector, velcro closure.
- (14) High-visibility fluorescent fabric.
- (15) Identification label including serial number.